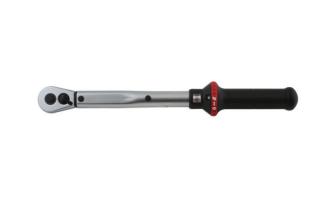

## Torque Wrench 3/8"D 20 - 100Nm

Dual scale torque wrench, with ratchet function for quick clockwise torque operation. Featuring a magnified window for the torque setting, with an additional micro-adjustment window, this torque wrench is easily adjusted using the locking button in the handle end.

## **Additional Information**

- Range: 20 100Nm (7 73lb-ft).
- 45 teeth ratchet mechanism; 3/8"D x 400mm long.
- · An audible signal when the desired torque value is achieved.
- Accuracy: ±3% tolerance from the set scale value.
- Manufactured and certificated to ISO6789-1: 2017. Supplied in moulded case for storage.