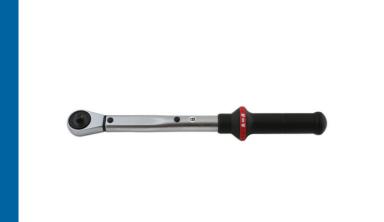

## Torque Wrench 3/8"D 20 - 100Nm

Dual scale torque wrench, with ratchet function for quick clockwise torque operation. Featuring a magnified window for the torque setting, with an additional micro-adjustment window, this torque wrench is easily adjusted using the locking button in the handle end.

## **Additional Information**

- Range: 20 100Nm (7 73lb-ft).
- 45 teeth ratchet mechanism; 3/8"D x 400mm long.
- · An audible signal when the desired torque value is achieved.
- Accuracy: ±3% tolerance from the set scale value.
- Manufactured and certificated to ISO6789-1: 2017. Supplied in moulded case for storage.